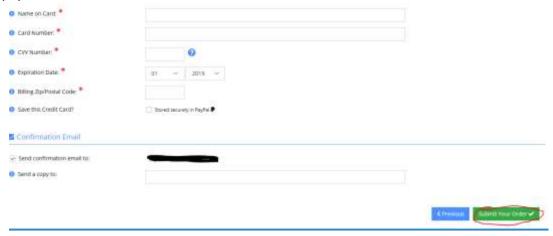

13. Click the "Checkout" button.

14. Input payment information, then click on the "Submit Your Order" button.

Note: You should receive a confirmation email upon completing entry. (Note: the confirmation email will show that the ORDER SUMMARY of a Region \_ competition was purchased for the attendee. However, this is simply a "placeholder" in the database; the actual entry is for the chorus listed under the BILL TO section.)