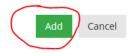

#### Questions? Sweet Adelines International Competition Department competition@sweetadelines.com

10. Fill out the entry form.

11. After filling out all required questions, click the "Add" button.

12. Click the "Next" button.