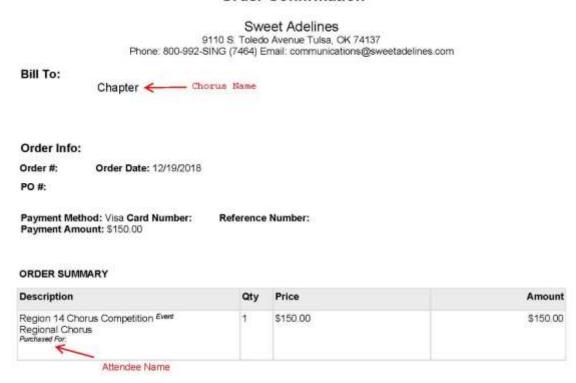

13. Click the "Checkout" button.

14. Input payment information, then click on the "Submit Your Order" button.

Note: You should receive a confirmation email upon completing entry. (Note: the confirmation email will show that the ORDER SUMMARY of a Region \_ competition was purchased for the attendee. However, this is simply a "placeholder" in the database; the actual entry is for the chorus listed under the BILL TO section.)

#### Order Confirmation

<sup>\*</sup>Remember, only chorus presidents, directors, or treasurers may enter a chorus for regional competition.