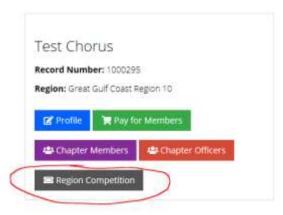

- 4. This will bring up a list of all of your choruses
- 5. Click on the "Region Competition" button under the chorus you wish to register

6. This will bring you to a page that lists "Things to remember" and information about that specific competition.