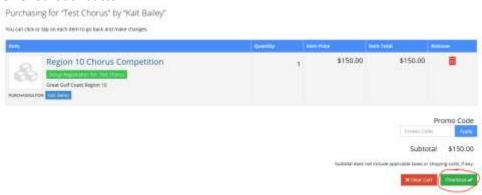

## Purchasing for "Kait Bailey"

9. Register yourself as an attendee.

Purchasing for "Test Chorus" by "Kait Bailey"

Purchasing for "Test Chorus" by "Kait Bailey"

13. Click the "Checkout" button.

14. Input payment information, then click on the "Submit Your Order" button.

Note: You should receive a confirmation email upon completing entry. (Note: the confirmation email will show that the ORDER SUMMARY of a Region \_ competition was purchased for the attendee. However, this is simply a "placeholder" in the database; the actual entry is for the chorus listed under the BILL TO section.)