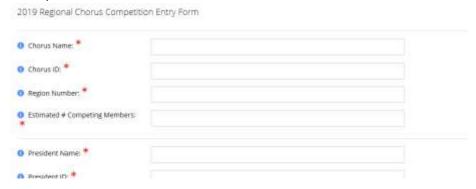

#### Questions? Sweet Adelines International Competition Department competition@sweetadelines.com

10. Fill out the entry form.

11. After filling out all required questions, click the "Add" button.

12. Click the "Next" button.